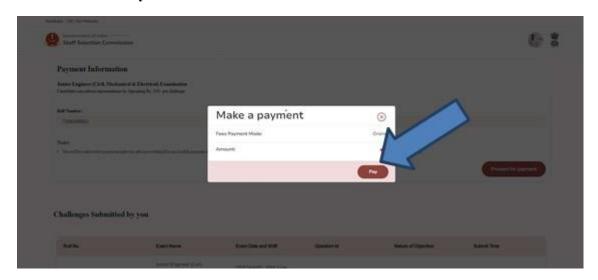

tions in respect of the tentative Answer Keys, if any, may be submitted

online from 03.10.2024 (6.00 PM) to 06.10.2024 (6.00 PM) on payment of Rs.100/-per

question/answer challenged. Representations received after 6.00 PM on 06.10.2024 will not

be entertained under any circumstances.

4. Candidates may take a print out of their respective Response Sheets, as the same will

not be available after the above specified time limit.

Under Secretary (C-1)

Dated: 03.10.2024

How to log in to access Response Sheet(s) along with Tentative Answer Keys and to challenge Tentative Answer Keys, if any.

## 1. Click on 'Login'



## 2. Click on 'Answer Key Challenge' as given below



### 3. Click on 'Click Here'



# 4. Click on 'Login'



## 5. Click on Proceed for payment



## 6. Click on 'Pay'



### 7. Click on 'Submit'