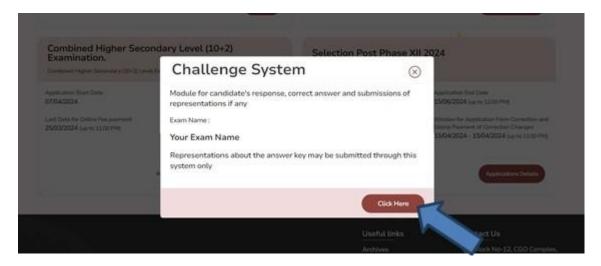

instructions to access response Sheet/Answer Key

Challenge are annexed.

3. Representations in respect of the tentative Answer Keys, if any, may be submitted

online from 03.10.2024 (6.00 PM) to 06.10.2024 (6.00 PM) on payment of Rs.100/-per

question/answer challenged. Representations received after 6.00 PM on 06.10.2024 will not

be entertained under any circumstances.

4. Candidates may take a print out of their respective Response Sheets, as the same will

not be available after the above specified time limit.

Under Secretary (C-1)

Dated: 03.10.2024

How to log in to access Response Sheet(s) along with Tentative Answer Keys and to challenge Tentative Answer Keys, if any.

## 1. Click on 'Login'



## 2. Click on 'Answer Key Challenge' as given below



### 3. Click on 'Click Here'



# 4. Click on 'Login'



## 5. Click on Proceed for payment



## 6. Click on 'Pay'



### 7. Click on 'Submit'