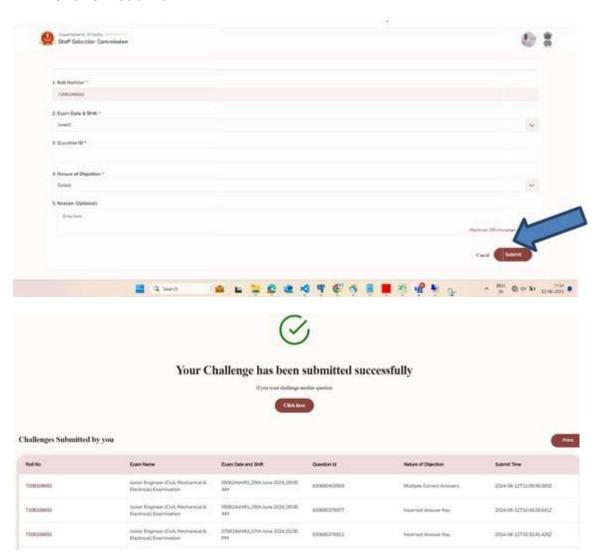

ative Answer Keys, if any, may be submitted

online from 03.10.2024 (6.00 PM) to 06.10.2024 (6.00 PM) on payment of Rs.100/-per

question/answer challenged. Representations received after 6.00 PM on 06.10.2024 will not

be entertained under any circumstances.

4. Candidates may take a print out of their respective Response Sheets, as the same will

not be available after the above specified time limit.

Under Secretary (C-1)

Dated: 03.10.2024

How to log in to access Response Sheet(s) along with Tentative Answer Keys and to challenge Tentative Answer Keys, if any.

## 1. Click on 'Login'



## 2. Click on 'Answer Key Challenge' as given below



### 3. Click on 'Click Here'



# 4. Click on 'Login'



## 5. Click on Proceed for payment



## 6. Click on 'Pay'



### 7. Click on 'Submit'