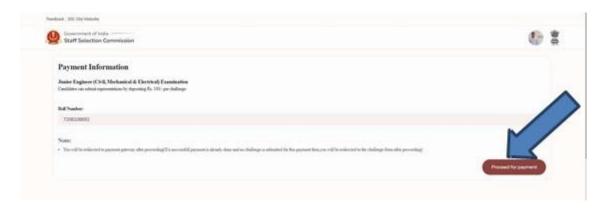

annexed.

3. Representations in respect of the tentative Answer Keys, if any, may be submitted

online from 03.10.2024 (6.00 PM) to 06.10.2024 (6.00 PM) on payment of Rs.100/-per

question/answer challenged. Representations received after 6.00 PM on 06.10.2024 will not

be entertained under any circumstances.

4. Candidates may take a print out of their respective Response Sheets, as the same will

not be available after the above specified time limit.

Under Secretary (C-1)

Dated: 03.10.2024

How to log in to access Response Sheet(s) along with Tentative Answer Keys and to challenge Tentative Answer Keys, if any.

## 1. Click on 'Login'



## 2. Click on 'Answer Key Challenge' as given below



### 3. Click on 'Click Here'



# 4. Click on 'Login'



## 5. Click on Proceed for payment



## 6. Click on 'Pay'



### 7. Click on 'Submit'