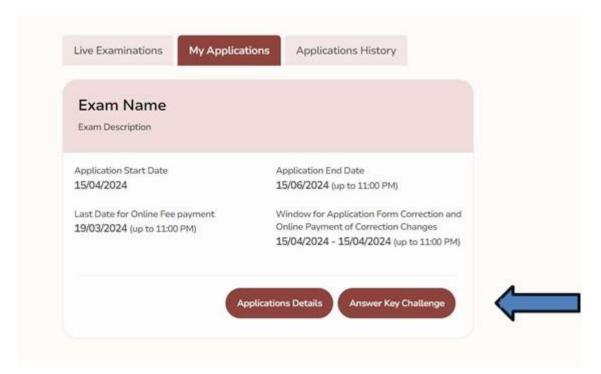

he period specified. Details of instructions to access response Sheet/Answer Key

Challenge are annexed.

3. Representations in respect of the tentative Answer Keys, if any, may be submitted

online from 03.10.2024 (6.00 PM) to 06.10.2024 (6.00 PM) on payment of Rs.100/-per

question/answer challenged. Representations received after 6.00 PM on 06.10.2024 will not

be entertained under any circumstances.

4. Candidates may take a print out of their respective Response Sheets, as the same will

not be available after the above specified time limit.

Under Secretary (C-1)

Dated: 03.10.2024

How to log in to access Response Sheet(s) along with Tentative Answer Keys and to challenge Tentative Answer Keys, if any.

## 1. Click on 'Login'



## 2. Click on 'Answer Key Challenge' as given below



### 3. Click on 'Click Here'



# 4. Click on 'Login'



## 5. Click on Proceed for payment



## 6. Click on 'Pay'



### 7. Click on 'Submit'