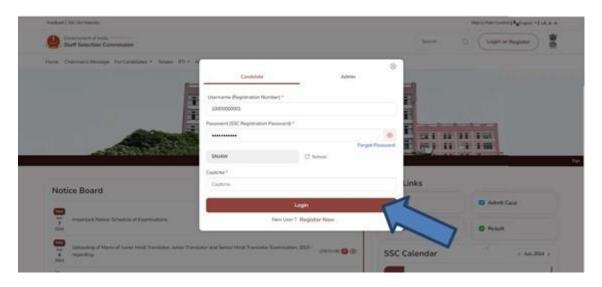

n using their Registration Number and Password

during the period specified. Details of instructions to access response Sheet/Answer Key

Challenge are annexed.

3. Representations in respect of the tentative Answer Keys, if any, may be submitted

online from 03.10.2024 (6.00 PM) to 06.10.2024 (6.00 PM) on payment of Rs.100/-per

question/answer challenged. Representations received after 6.00 PM on 06.10.2024 will not

be entertained under any circumstances.

4. Candidates may take a print out of their respective Response Sheets, as the same will

not be available after the above specified time limit.

Under Secretary (C-1)

Dated: 03.10.2024

How to log in to access Response Sheet(s) along with Tentative Answer Keys and to challenge Tentative Answer Keys, if any.

## 1. Click on 'Login'



## 2. Click on 'Answer Key Challenge' as given below



### 3. Click on 'Click Here'



# 4. Click on 'Login'



## 5. Click on Proceed for payment



## 6. Click on 'Pay'



### 7. Click on 'Submit'