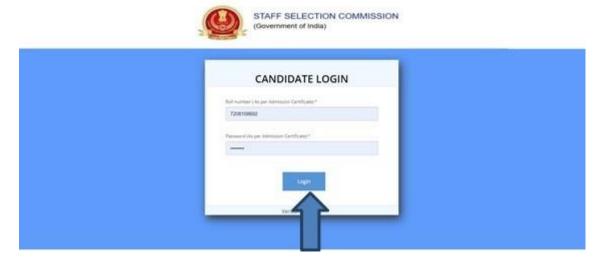

sponse Sheet/Answer Key

Challenge are annexed.

3. Representations in respect of the tentative Answer Keys, if any, may be submitted

online from 03.10.2024 (6.00 PM) to 06.10.2024 (6.00 PM) on payment of Rs.100/-per

question/answer challenged. Representations received after 6.00 PM on 06.10.2024 will not

be entertained under any circumstances.

4. Candidates may take a print out of their respective Response Sheets, as the same will

not be available after the above specified time limit.

Under Secretary (C-1)

Dated: 03.10.2024

How to log in to access Response Sheet(s) along with Tentative Answer Keys and to challenge Tentative Answer Keys, if any.

## 1. Click on 'Login'



## 2. Click on 'Answer Key Challenge' as given below



### 3. Click on 'Click Here'



# 4. Click on 'Login'



## 5. Click on Proceed for payment



## 6. Click on 'Pay'



### 7. Click on 'Submit'